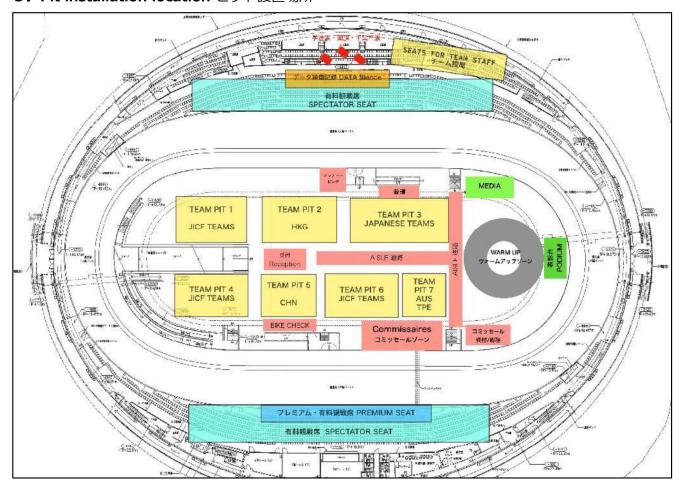

競技場周辺道路の路肩駐車は緊急車両通行の妨げになりますので駐車は禁じます。















# JICF International Track Cup 10th Edition 2024-MAY

The 8th Japan Intercollegiate Championships Omnium

第 10 回 JICF 国際トラックカップ 2024 年 5 月

第8回全日本学生選手権オムニアム大会

May 16, 2024 Communiqué nº9-5



【ドーム関係者駐車場詳細図】[Detailed map of the Dome officials' parking area].

#### チーム車両は黄色網掛け部分に1台のみ駐車可

Only one team vehicle can be parked in the yellow shaded area.

- Competition officials are requested to park in ②Chiba Park No. 3 Parking Lot (300 yen/h, 700 yen/day).
- ※ 競技役員は②千葉公園第3駐車場(300円/h 700円/日)に駐車願います。











## JICF International Track Cup 10th Edition 2024-MAY

The 8th Japan Intercollegiate Championships Omnium

第 10 回 JICF 国際トラックカップ 2024 年 5 月

第8回全日本学生選手権オムニアム大会

May 16, 2024 Communiqué nº9-6

#### 5. Pit installation location ピット設置場所



#### 6. Strict prohibition of garbage dumping ゴミ投棄厳禁の徹底

Each team is responsible for taking trash with them.

ゴミは、各チームで必ず責任を持って持ち帰ってください。

#### 7. Request to spectators 観戦者へのお願い

There is no parking lot for spectators at the venue, so please use public transportation for team
officials, family and friends who come to cheer for you.

会場には観戦者用の駐車場がありませんので、応援に来るチーム関係者、ご家族、友人の皆様には公共の 交通機関利用でのご来場をお願いしてください。

• Please cooperate with the baggage inspection when entering the venue. For more information, please visit the following website Spectator Guide (Communiqué 5).

会場入場の際の手荷物検査にはご協力ください。詳しくは以下の観戦案内(コミュニケ1)をご覧ください。 communique\_2024JICFitc&OM0512.pdf









# JCF

## JICF International Track Cup 10th Edition 2024-MAY

The 8th Japan Intercollegiate Championships Omnium

第 10 回 JICF 国際トラックカッ