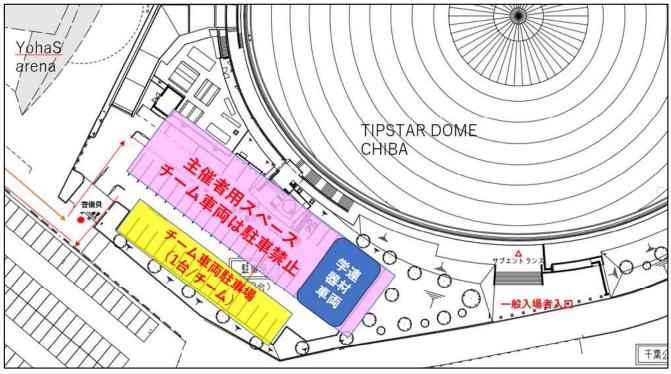

# JICF International Track Cup 10th Edition 2024-MAY

The 8th Japan Intercollegiate Championships Omnium

第 10 回 JICF 国際トラックカップ 2024 年 5 月

第8回全日本学生選手権オムニアム大会

May 16, 2024 Communiqué nº9-5

【ドーム関係者駐車場詳細図】[Detailed map of the Dome officials' parking area].

#### チーム車両は黄色網掛け部分に1台のみ駐車可

Only one team vehicle can be parked in the yellow shaded area.

- Competition officials are requested to park in ②Chiba Park No. 3 Parking Lot (300 yen/h, 700 yen/day).
- ※ 競技役員は②千葉公園第3駐車場(300円/h 700円/日)に駐車願います。