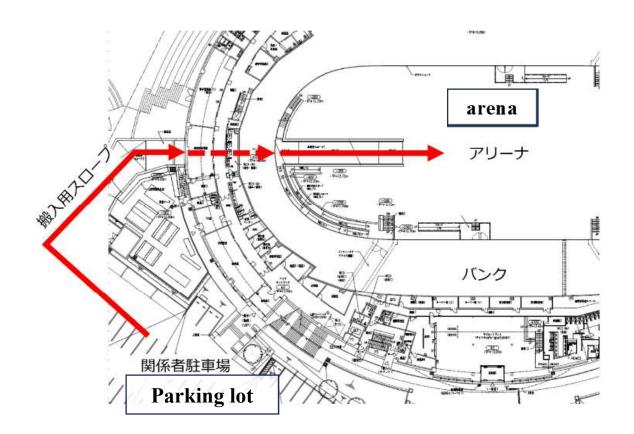

#### Route 入場動線図:

#### 3. About entering the venue トラック入出場について

• Only those who have been issued an ID card are allowed to enter the arena. Even if you are a team official, if you do not have an ID card, please pay the entrance fee through the sub-entrance as if you were a spectator.

アリーナに入ることができるのは ID カードを発給された者のみです。チーム関係者であっても、ID カードのない関係者は観客の場合と同様、サブエントランスから入場料を支払って入場してください。

Vehicles involved must be parked in the participant parking lot, and luggage and participating athletes must enter and exit through the loading ramp. No other routes are permitted.
 関係車両は大会参加者駐車場(3.参照)に停車し、荷物運搬・参加選手の出入りは搬入用スロープを通って行ってください。これ以外のルートの利用は禁じられています。