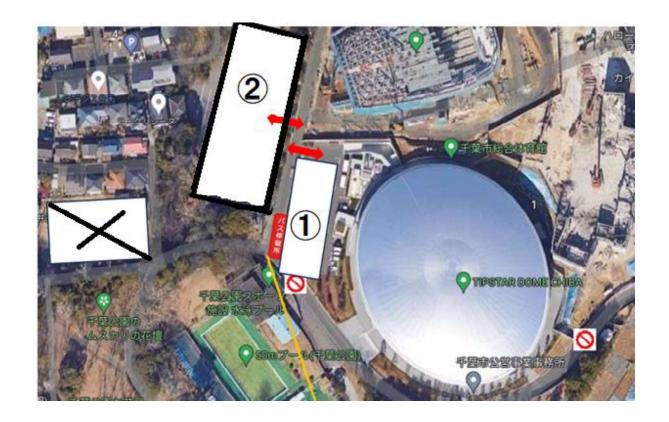

#### 4. Parking lot チーム車両駐車場

• Team vehicles must be parked in ① or ② below. Tents are not allowed in the parking lot. Parking in ① is limited to 1 vehicle for transporting equipment (not large vehicles) per team and the first 17 vehicles. Other than that, please park at② Chiba Park- No. 3 Parking Lot (300 yen/h, 700 yen/day).

チーム車両は下図の①または②に駐車願います。駐車場内へのテント設置は禁じます。 ①への駐車は機材運搬用の車両 各チーム1台(大型車不可)、先着17台までとします。 それ以外は②千葉公園第3駐車場(300円/h 700円/日)に駐車して下さい。

- Team vehicles should not be parked in the official parking lot. 主催者用スペースにはチーム車両は駐車しないでください。
- Due to limited parking, each team is required to bring a minimum number of vehicles. Team supporters' vehicles are not allowed to park in the team vehicle parking lot.

#### チーム車両は黄色網掛け部分に1台のみ駐車可

Only one team vehicle can be parked in the yellow shaded area.

- Competition officials are requested to park in ②Chiba Park No. 3 Parking Lot (300 yen/h, 700 yen/day).
- ※ 競技役員は②千葉公園第3駐車場(300円/h 700円/日)に駐車願います。